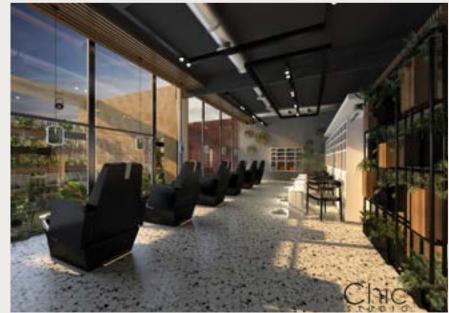

### ALLURE BEAUTY SALON & SPA

JEDDAH

PROJECT AREA: 600 SQM

Featuring therapeutic designs with a modern feel of simplicity and elegance

- Interior Space Planning
- Shop Drawings & 3D Layouts
- Furniture Selection
- Decorative Woodworks
- Contracting & Finishing Works