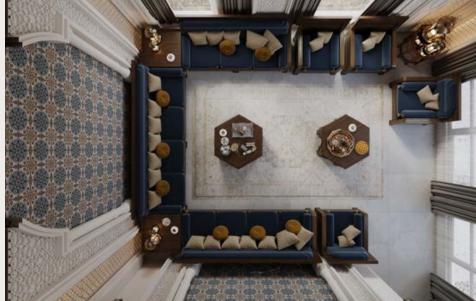

# DIAR ALSALAM PENTHOUSE

JEDDAH

PROJECT AREA: 1,300 SQM

- Moroccan-inspired
   Diwaniyah.
- Tranquil home mosque.
- Double ceilings on ground floor for grandeur and comfort.
- Result: Functional space with understated elegance reflecting client's tastes.