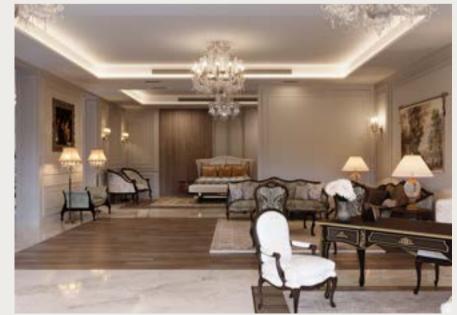

## MCH PALACE

JEDDAH

PROJECT AREA: 2000 SQM

Joining lavishness and splendor at every corner of this private villa

- Outdoor Dewaneyya (guest salon)
- Main Entrance, Living Area, Sheikh Office & Basement
- Furniture Selection
- Decorative Woodworks
- Fabrication of Curtains