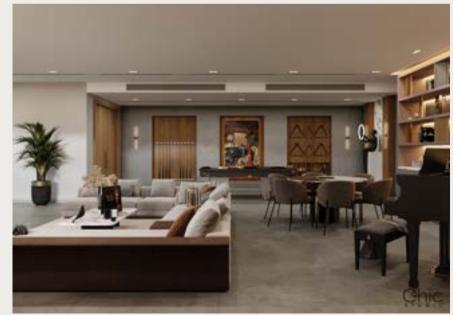

## MCH PALACE

JEDDAH

PROJECT AREA: 2000 SQM

Joining lavishness and splendor at every corner of this private villa

- Outdoor Dewaneyya (guest salon)
- Main Entrance, Living Area, Sheikh Office & Basement
- Furniture Selection
- Decorative Woodworks
- Fabrication of Curtains