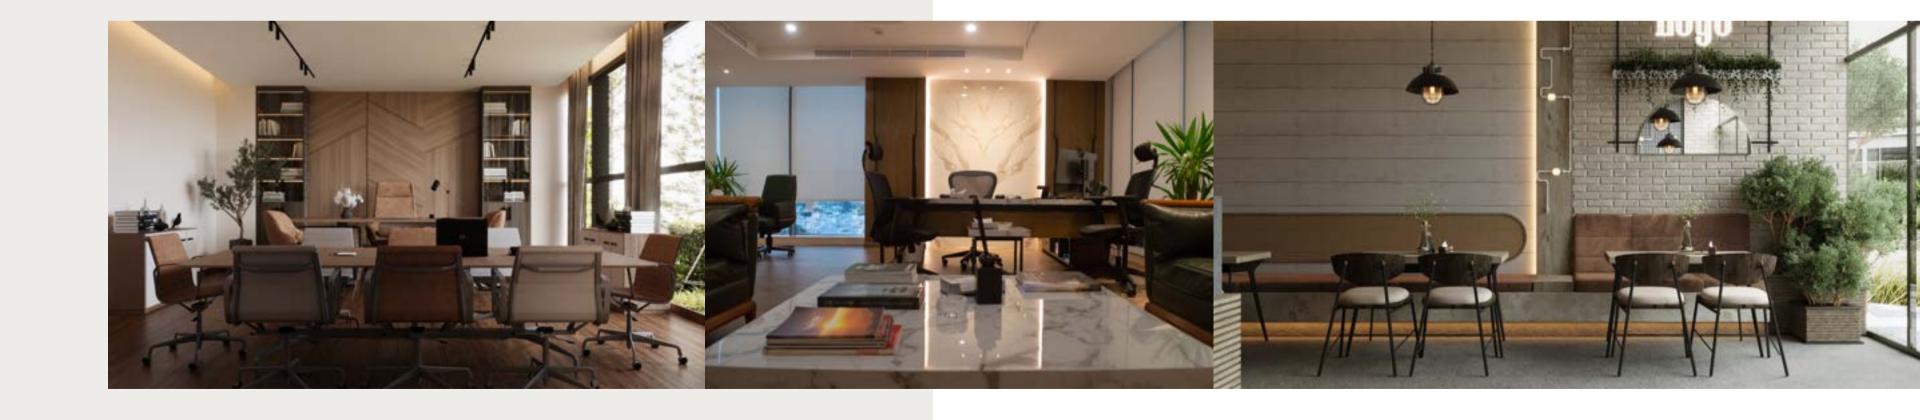

## STED PRIVATE OFFICE

#### RIYADH

PROJECT AREA: 385 SQM

The office design is modern and functional, blending style with practicality.

- Open Layout
- Functional Workspaces.
- Relaxing Breakout Areas
- Lots of Light.
- Overall Impact: The new design boosts creativity and teamwork, making the office a better place to work.