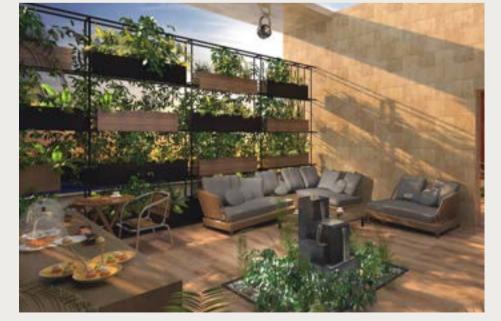

### ALLURE BEAUTY SALON & SPA

JEDDAH

PROJECT AREA: 600 SQM

Featuring therapeutic designs with a modern feel of simplicity and elegance

- Interior Space Planning
- Shop Drawings & 3D Layouts
- Furniture Selection
- Decorative Woodworks
- Contracting & Finishing Works

# SANDRA BEAUTY SALON & SPA

AL-MADINA

PROJECT AREA: 2000 SQM

Leading an unconventional approach to the design of a beauty-inspiring setting

- Exterior Design
- Interior Space Planning
- Shop Drawings & 3D Layouts
- Choice of Material