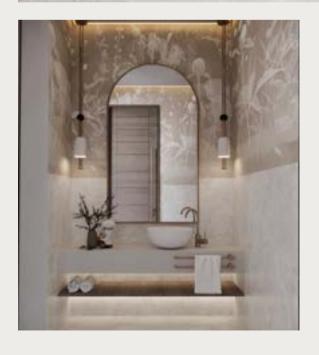

# RESIDENTIAI PROJECTS

Simple Design. Rich Details.

### T-SH VILLA

JEDDAH

PROJECT AREA: 600 SQM

Expressing grandeur with wood, mirror glass, and shades of gold in design and execution

- Stylization of a British
   Dewaneyya
- Decorative Woodworks
- Wooden Gladding
- Merging Mirrors With Wood & Marble