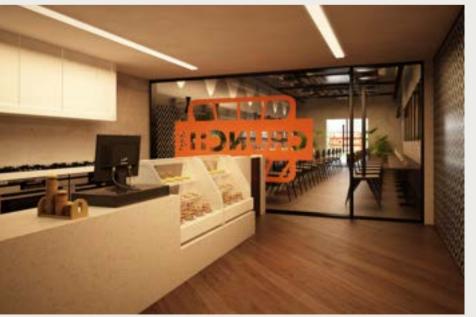

### CRUNCH RESTAURANT

TAEF

PROJECT AREA: 200 SQM

Putting into place every detail that could ultimately fall into its perfect place

- Exterior Design
- Interior Space Planning
- Custom-Made Furniture
- Decorative Woodworks
- Finishing Works