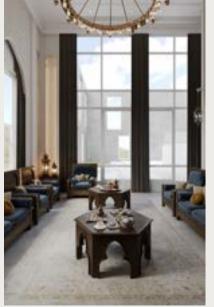

# DIAR ALSALAM PENTHOUSE

JEDDAH

PROJECT AREA: 1,300 SQM

- Moroccan-inspired
   Diwaniyah.
- Tranquil home mosque.
- Double ceilings on ground floor for grandeur and comfort.
- Result: Functional space with understated elegance reflecting client's tastes.