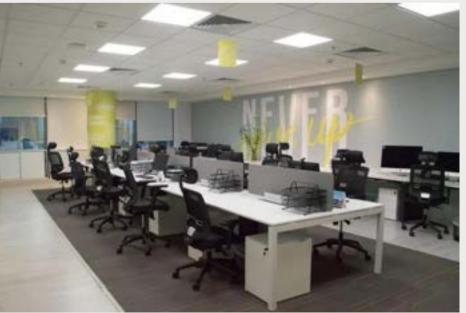

# UCA OFFICES

RIYADH-JEDDAH-DAMMAM

PROJECT AREA: 3,500 SQM - 1,200 SQM - 280 SQ

Renovating a corporate environment to redefine its notions of productivity

- Space Design
- HVAC
- Fire Alarm System Installation
- Office Furniture Procurement
- Finishing Work