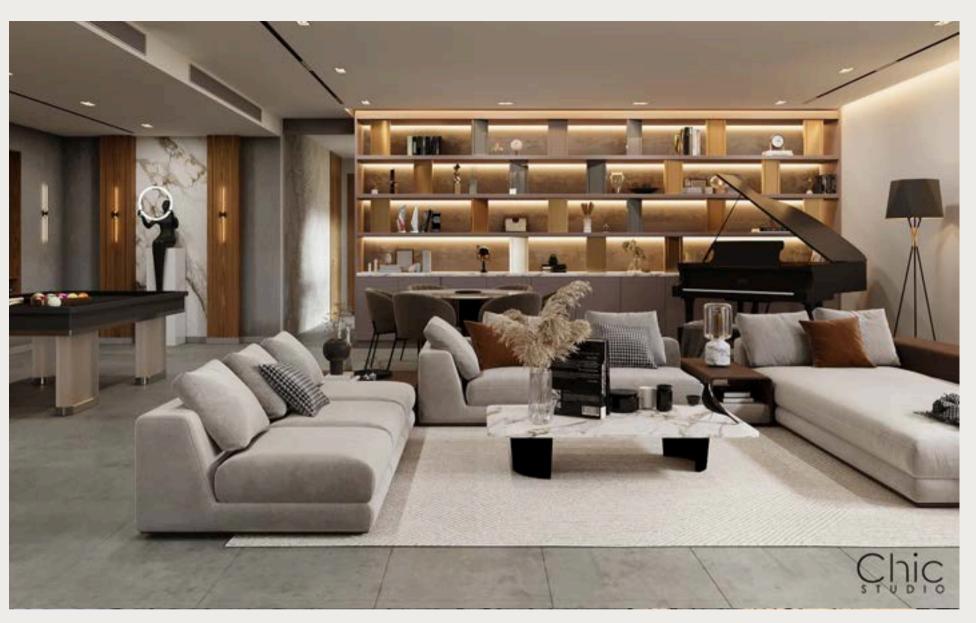

## MCH PALACE

JEDDAH

PROJECT AREA: 2000 SQM

Joining lavishness and splendor at every corner of this private villa

- Outdoor Dewaneyya (guest salon)
- Main Entrance, Living Area, Sheikh Office & Basement
- Furniture Selection
- Decorative Woodworks
- Fabrication of Curtains