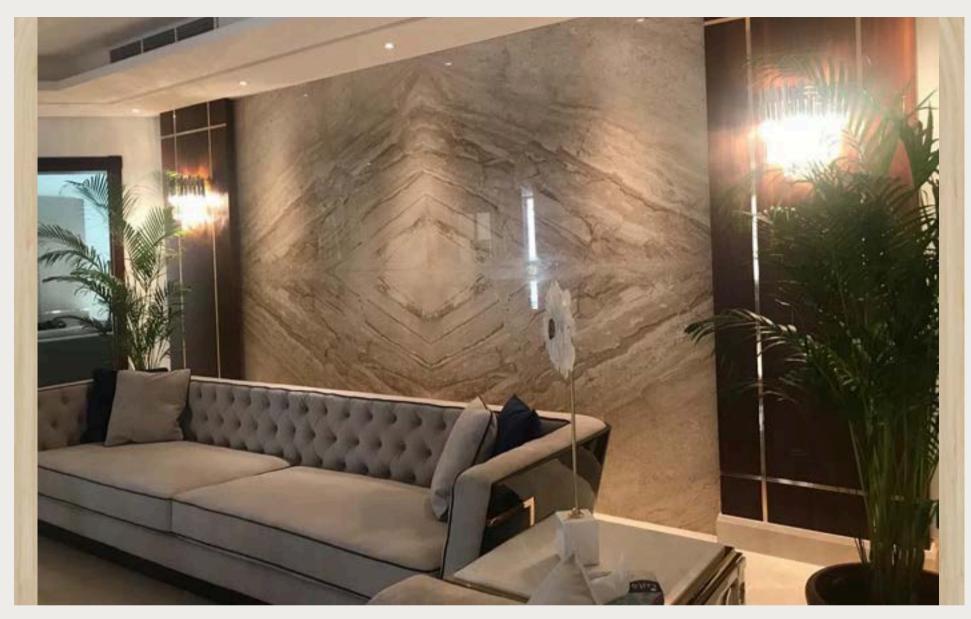

### T-SH VILLA

JEDDAH

PROJECT AREA: 600 SQM

Expressing grandeur with wood, mirror glass, and shades of gold in design and execution

- Stylization of a British
   Dewaneyya
- Decorative Woodworks
- Wooden Gladding
- Merging Mirrors With Wood & Marble