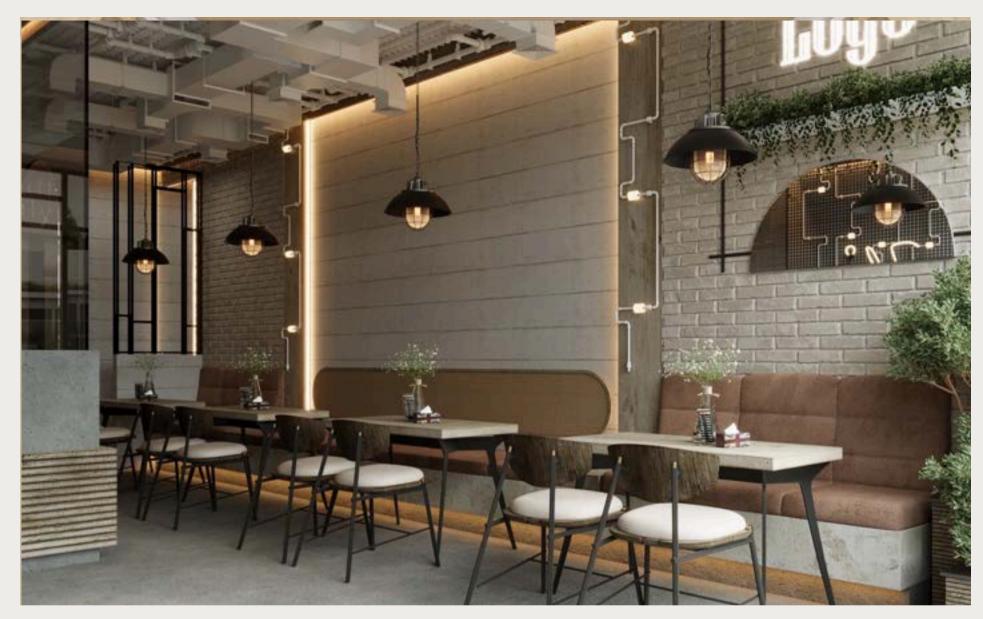

# THE CHEF SANDWISH

#### RESTAURANT

RIYADH

PROJECT AREA: 150 SQM

This project embodies a simple yet elegant and welcoming design.

- Open Ceiling Concept:
   Allows natural light, creating warmth.
- Materials: Concrete finishes for contemporary sophistication.
- Atmosphere: Friendly and inviting for relaxation.