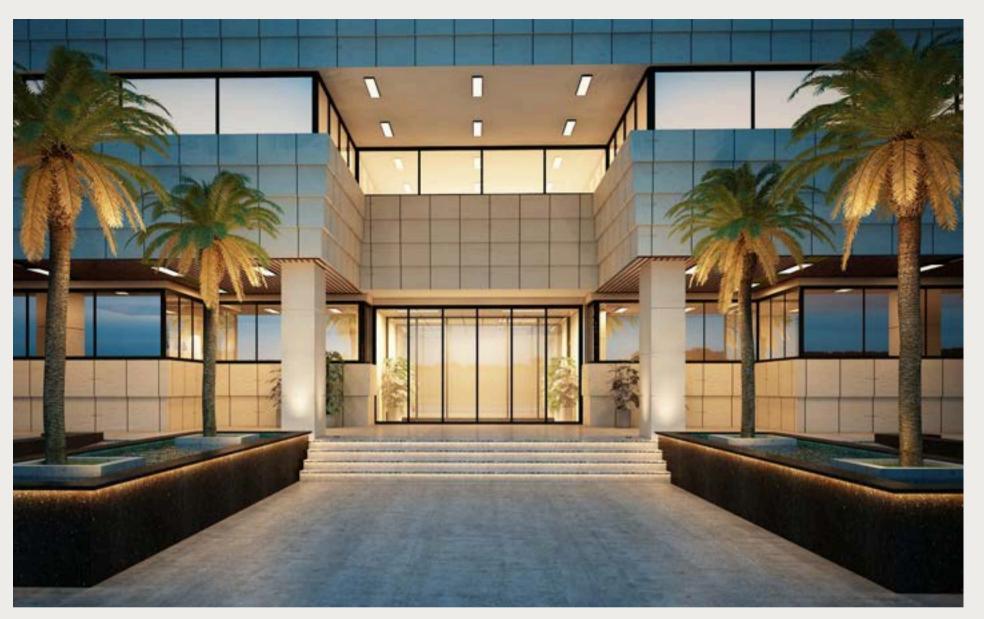

# UCA OFFICES

RIYADH-JEDDAH-DAMMAM

PROJECT AREA: 3,500 SQM - 1,200 SQM - 280 SQ

Renovating a corporate environment to redefine its notions of productivity

- Space Design
- HVAC
- Fire Alarm System Installation
- Office Furniture Procurement
- Finishing Work