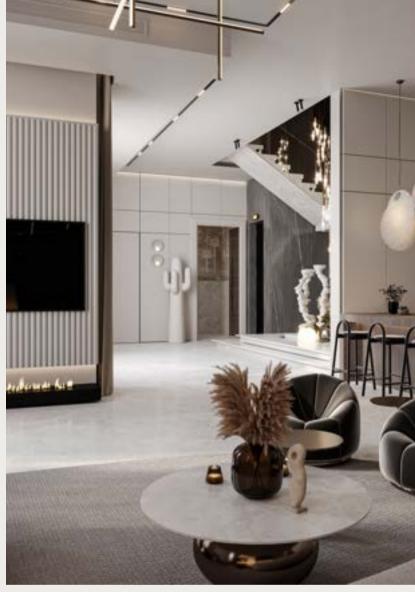

# RESIDENTIAI PROJECTS

Simple Design. Rich Details.

### T-SH VILLA

JEDDAH

PROJECT AREA: 600 SQM

Expressing grandeur with wood, mirror glass, and shades of gold in design and execution

- Stylization of a British
   Dewaneyya
- Decorative Woodworks
- Wooden Gladding
- Merging Mirrors With Wood & Marble