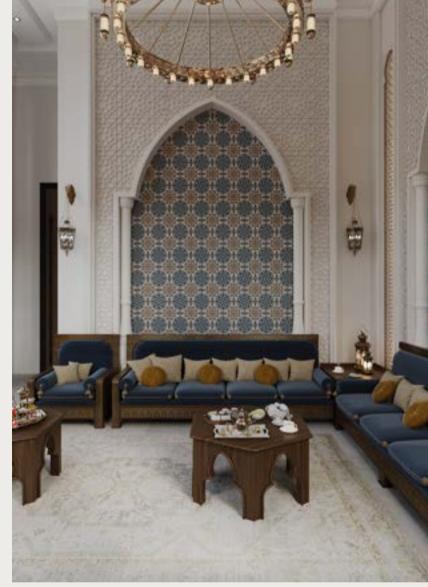

# DIAR ALSALAM PENTHOUSE

JEDDAH

PROJECT AREA: 1,300 SQM

- Moroccan-inspired
   Diwaniyah.
- Tranquil home mosque.
- Double ceilings on ground floor for grandeur and comfort.
- Result: Functional space with understated elegance reflecting client's tastes.