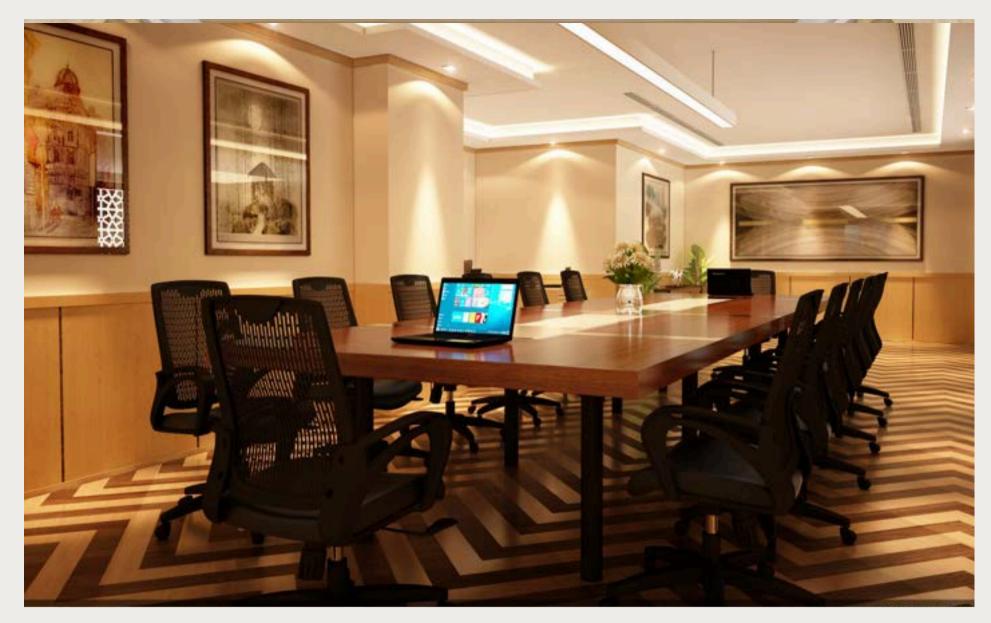

# UCA OFFICES

RIYADH-JEDDAH-DAMMAM

PROJECT AREA: 3,500 SQM - 1,200 SQM - 280 SQ

Renovating a corporate environment to redefine its notions of productivity

- Space Design
- HVAC
- Fire Alarm System Installation
- Office Furniture Procurement
- Finishing Work