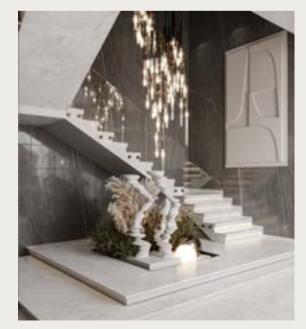

# DIAR ALSALAM PENTHOUSE

JEDDAH

PROJECT AREA: 1,300 SQM

- Moroccan-inspired
   Diwaniyah.
- Tranquil home mosque.
- Double ceilings on ground floor for grandeur and comfort.
- Result: Functional space with understated elegance reflecting client's tastes.