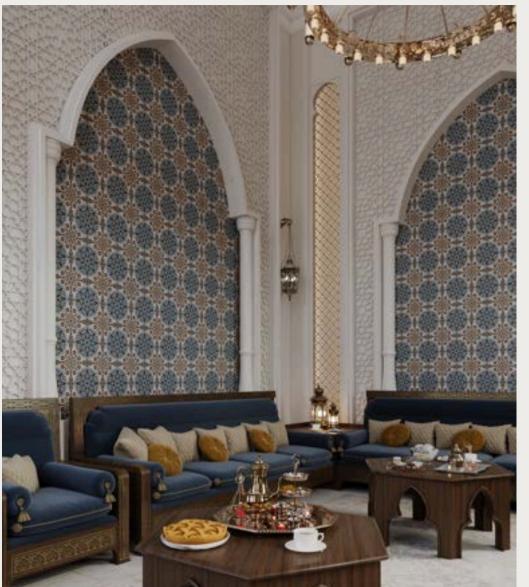

# DIAR ALSALAM PENTHOUSE

JEDDAH

PROJECT AREA: 1,300 SQM

- Moroccan-inspired
   Diwaniyah.
- Tranquil home mosque.
- Double ceilings on ground floor for grandeur and comfort.
- Result: Functional space with understated elegance reflecting client's tastes.