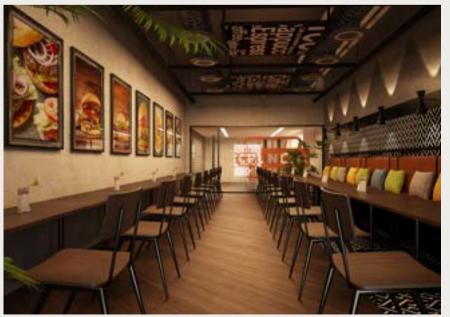

### CRUNCH RESTAURANT

TAEF

PROJECT AREA: 200 SQM

Putting into place every detail that could ultimately fall into its perfect place

- Exterior Design
- Interior Space Planning
- Custom-Made Furniture
- Decorative Woodworks
- Finishing Works