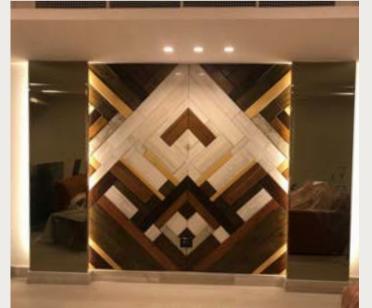

### T-SH VILLA

JEDDAH

PROJECT AREA: 600 SQM

Expressing grandeur with wood, mirror glass, and shades of gold in design and execution

- Stylization of a British
   Dewaneyya
- Decorative Woodworks
- Wooden Gladding
- Merging Mirrors With Wood & Marble