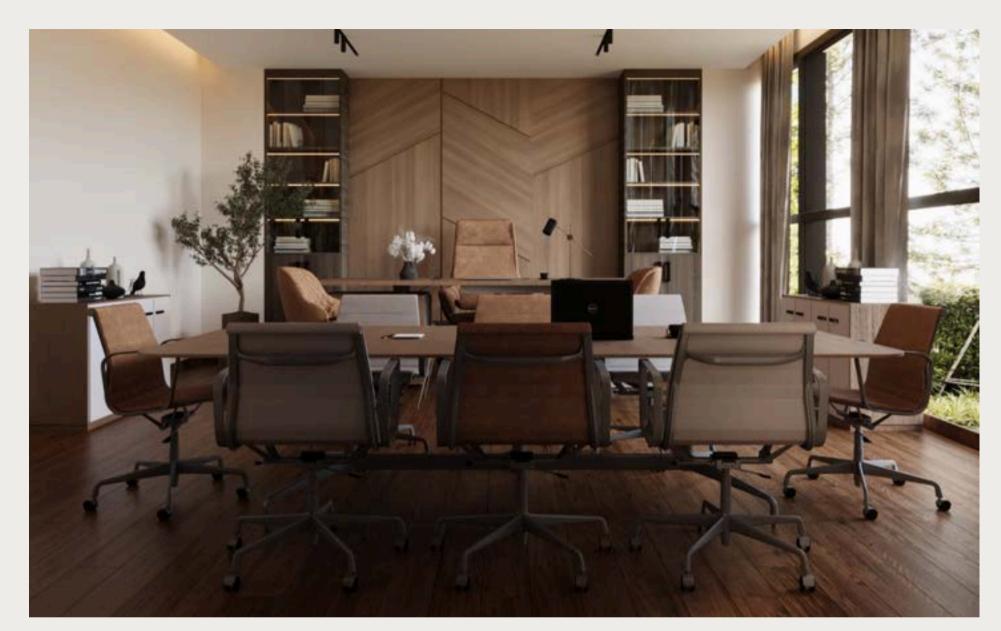

## STED PRIVATE OFFICE

#### RIYADH

PROJECT AREA: 385 SQM

The office design is modern and functional, blending style with practicality.

- Open Layout
- Functional Workspaces.
- Relaxing Breakout Areas
- Lots of Light.
- Overall Impact: The new design boosts creativity and teamwork, making the office a better place to work.