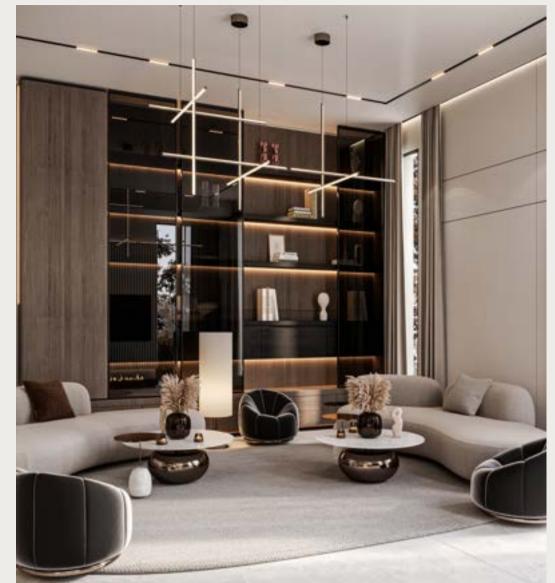

# RESIDENTIAI PROJECTS

Simple Design. Rich Details.

### T-SH VILLA

JEDDAH

PROJECT AREA: 600 SQM

Expressing grandeur with wood, mirror glass, and shades of gold in design and execution

- Stylization of a British
   Dewaneyya
- Decorative Woodworks
- Wooden Gladding
- Merging Mirrors With Wood & Marble