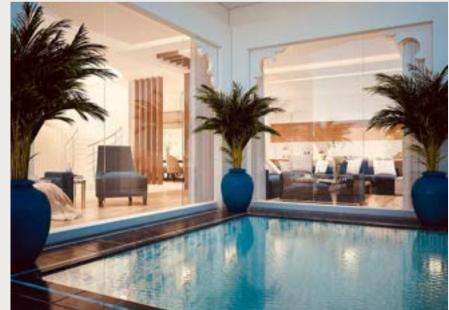

## MCH PALACE

JEDDAH

PROJECT AREA: 2000 SQM

Joining lavishness and splendor at every corner of this private villa

- Outdoor Dewaneyya (guest salon)
- Main Entrance, Living Area, Sheikh Office & Basement
- Furniture Selection
- Decorative Woodworks
- Fabrication of Curtains