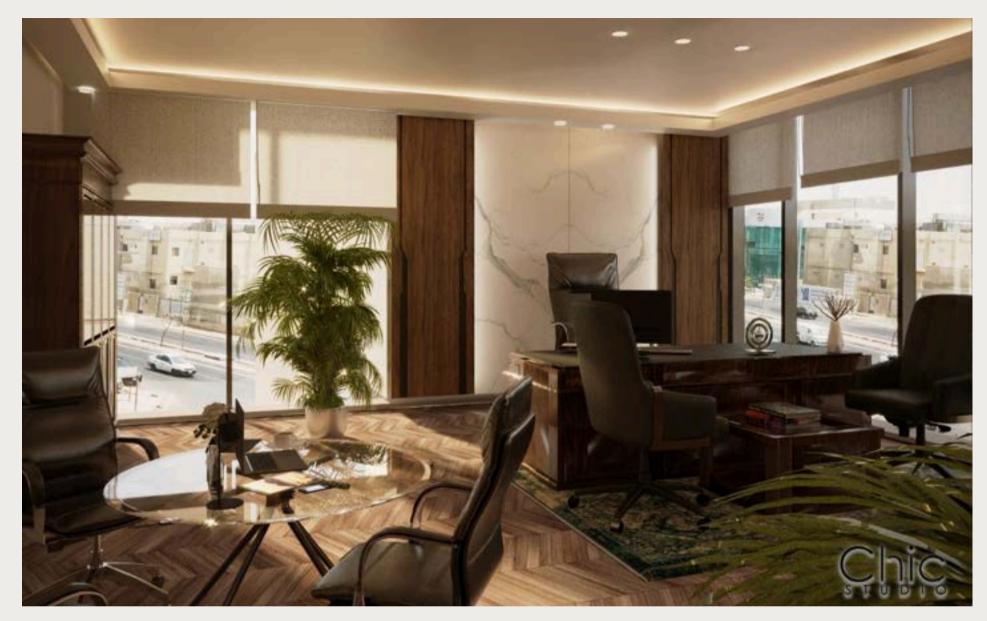

## STED PRIVATE OFFICE

#### RIYADH

PROJECT AREA: 385 SQM

The office design is modern and functional, blending style with practicality.

- Open Layout
- Functional Workspaces.
- Relaxing Breakout Areas
- Lots of Light.
- Overall Impact: The new design boosts creativity and teamwork, making the office a better place to work.