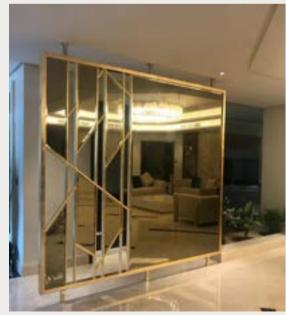

### T-SH VILLA

JEDDAH

PROJECT AREA: 600 SQM

Expressing grandeur with wood, mirror glass, and shades of gold in design and execution

- Stylization of a British
   Dewaneyya
- Decorative Woodworks
- Wooden Gladding
- Merging Mirrors With Wood & Marble