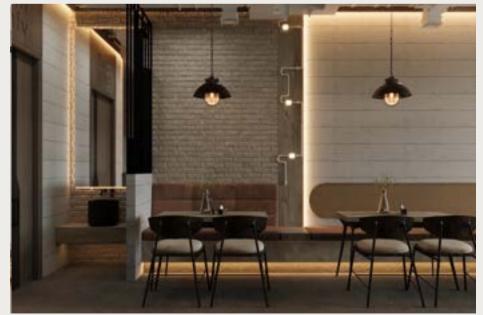

### CRUNCH RESTAURANT

TAEF

PROJECT AREA: 200 SQM

Putting into place every detail that could ultimately fall into its perfect place

- Exterior Design
- Interior Space Planning
- Custom-Made Furniture
- Decorative Woodworks
- Finishing Works