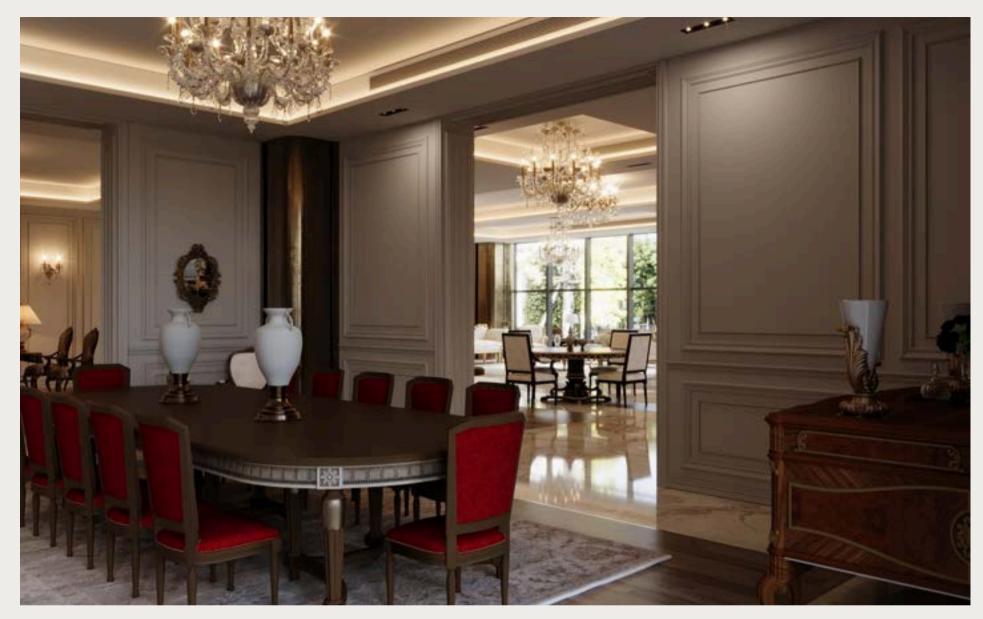

## MCH PALACE

JEDDAH

PROJECT AREA: 2000 SQM

Joining lavishness and splendor at every corner of this private villa

- Outdoor Dewaneyya (guest salon)
- Main Entrance, Living Area, Sheikh Office & Basement
- Furniture Selection
- Decorative Woodworks
- Fabrication of Curtains