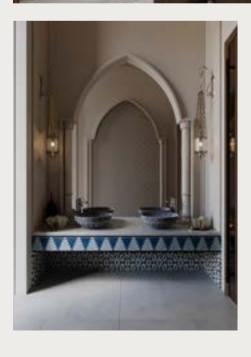

# DIAR ALSALAM PENTHOUSE

JEDDAH

PROJECT AREA: 1,300 SQM

- Moroccan-inspired
   Diwaniyah.
- Tranquil home mosque.
- Double ceilings on ground floor for grandeur and comfort.
- Result: Functional space with understated elegance reflecting client's tastes.