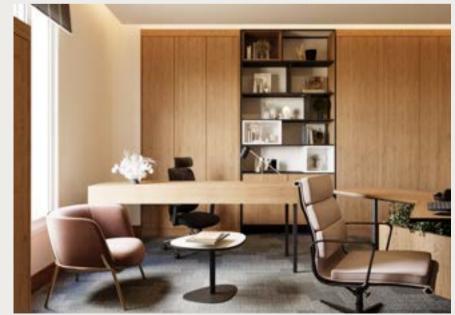

## STED PRIVATE OFFICE

#### RIYADH

PROJECT AREA: 385 SQM

The office design is modern and functional, blending style with practicality.

- Open Layout
- Functional Workspaces.
- Relaxing Breakout Areas
- Lots of Light.
- Overall Impact: The new design boosts creativity and teamwork, making the office a better place to work.