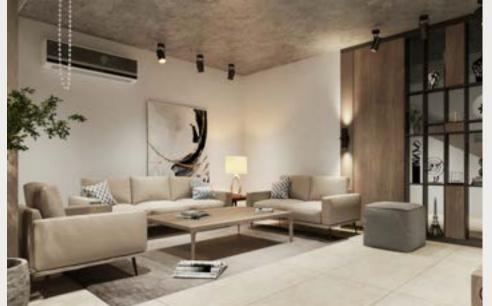

#### RIYADH

PROJECT AREA: 385 SQM

The office design is modern and functional, blending style with practicality.

- Open Layout
- Functional Workspaces.
- Relaxing Breakout Areas
- Lots of Light.
- Overall Impact: The new design boosts creativity and teamwork, making the office a better place to work.