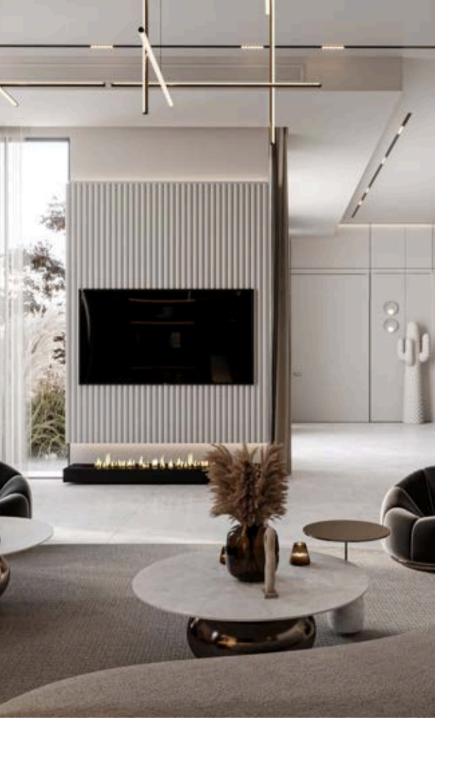

## MCH PALACE

JEDDAH

PROJECT AREA: 2000 SQM

Joining lavishness and splendor at every corner of this private villa

- Outdoor Dewaneyya (guest salon)
- Main Entrance, Living Area, Sheikh Office & Basement
- Furniture Selection
- Decorative Woodworks
- Fabrication of Curtains