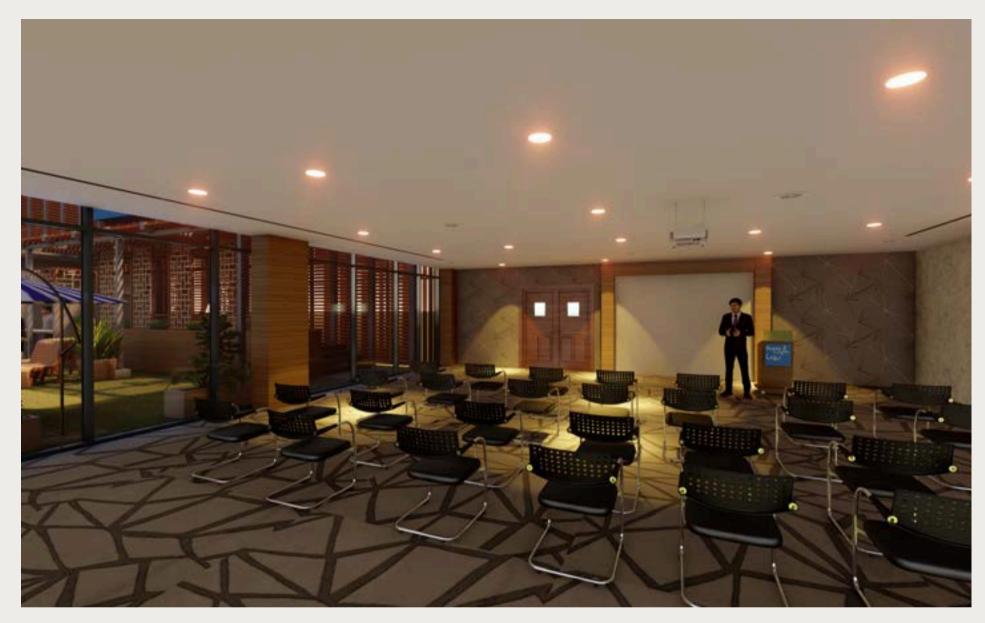

## BUPA TRAINING HALL

JEDDAH

PROJECT AREA: 200 SQM

Leading the design and technology behind a positive exchange of ideas

- HVAC
- Fire Alarm System Installation
- Podium & Woodworks
- Finishing works