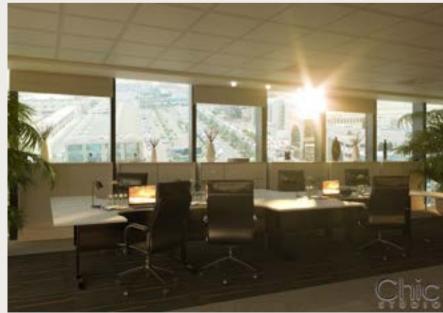

# SERVCOROP VIRTUAL OFFICES

JEDDAH

PROJECT AREA: 50 SQM

Setting up the luxury and quality of a space where great ideas are born

- Interior Space Planning
- Shop Drawings & 3D Layouts
- Decorative Woodworks
- Finishing Works