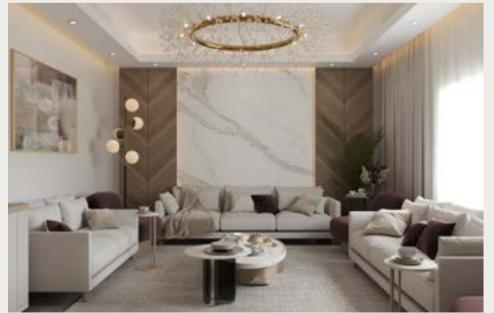

# DIAR ALSALAM PENTHOUSE

JEDDAH

PROJECT AREA: 1,300 SQM

- Moroccan-inspired
   Diwaniyah.
- Tranquil home mosque.
- Double ceilings on ground floor for grandeur and comfort.
- Result: Functional space with understated elegance reflecting client's tastes.