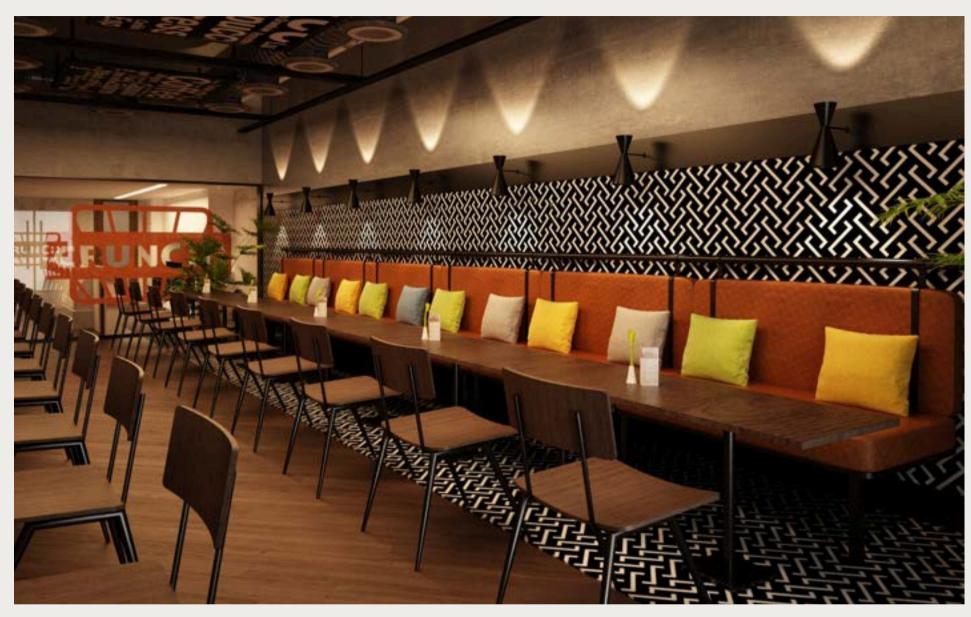

### CRUNCH RESTAURANT

TAEF

PROJECT AREA: 200 SQM

Putting into place every detail that could ultimately fall into its perfect place

- Exterior Design
- Interior Space Planning
- Custom-Made Furniture
- Decorative Woodworks
- Finishing Works